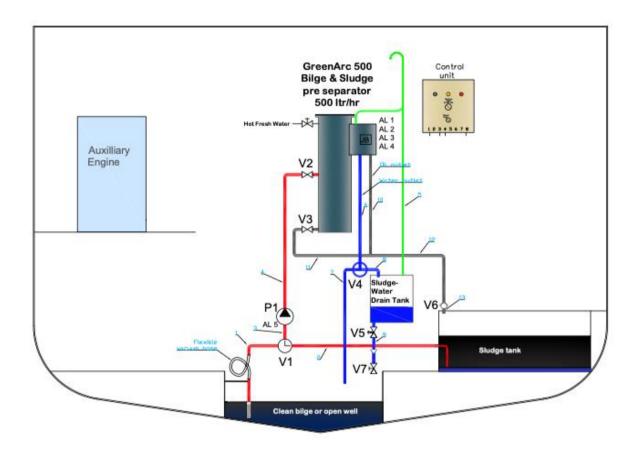

# GreenArc 500 Bilge & Sludge

## REDUCE SLUDGE DELIVERY

By seperating the water from the sludge in the sludge tank, you will reduce the volume of sludge deliveries to port. You will save a lot of money with this reduction.

## STOP OWS PROBLEMS

Because the bilge tank is too dirty, the OWS has daily operational problems. By using the pre-seperator, GreenArc 500, you will avoid the daily the OWS problems.