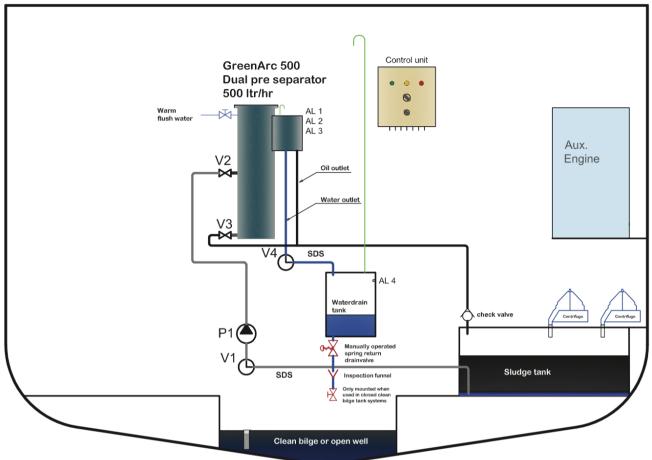

# **GreenArc 500 Sludge**



### **SAVE MONEY**

With GreenArc the sudge tank only contains sludge, and not a lot of water. This makes the volume taken on land much less, and therefor saves the ship owner a lot of money.

## EFECTIVE INCINERATOR BURNING

You will NEVER have to evaporate water from sludge before burning again. GreenArc manages this tast 24/7, and removes all visable water from sludge. Saves a lot of fuel and manhours.

### SUSTAINABILITY

GreenArc complies with UN's Sustainable Development goals no 9, 12, 13 and 14.

GreenArc has been approved as a sludge reduction by Dnv-Gl.

### FACTS

- Reduces CO2 by 50%, with less transport
- GreenArc has only two moving parts
- GreenArc requires no monthly crew maintenance
- Low energy consumption
- Dnv-Gl approved as Sludge Reduction
- GreenArc has no filters